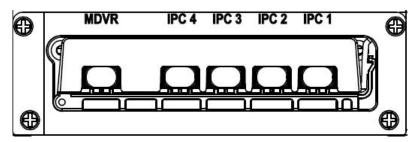

# **Picture**

Rear panel

| Number | Print     | Description                      |
|--------|-----------|----------------------------------|
| 1      | MDVR      | Network Port to connect the MDVR |
| 2      | IPC1~IPC4 | The 1-4 IPC interface            |