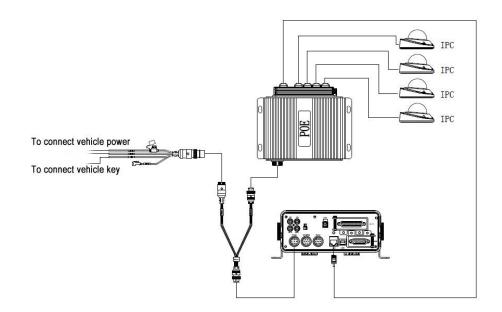

| Storage Humidity: 5% to 95% RH non-condensing  |

# **Picture**







## **Dimension (Unit: mm)**



# **Interface definition**

Front pane



| Number | Print     | Description                            |
|--------|-----------|----------------------------------------|
| 1      | DC836V    | External supply voltage range 8-36V    |
|        | MDVR      | MDVR connection status indicator light |
| 2      | IPC1~IPC4 | IPC connection status indicator light  |
|        | POWER     | Power status indicator light           |

Rear panel



| Number | Print     | Description                      |
|--------|-----------|----------------------------------|
| 1      | MDVR      | Network Port to connect the MDVR |
| 2      | IPC1~IPC4 | The 1-4 IPC interface            |



## Diagram