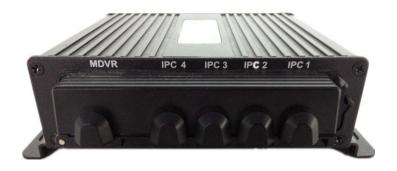

Rear panel

| Number | Print     | Description                      |
|--------|-----------|----------------------------------|
| 1      | MDVR      | Network Port to connect the MDVR |
| 2      | IPC1~IPC4 | The 1-4 IPC interface            |