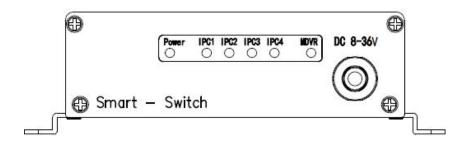

# **Picture**

# **Interface definition**

Front pane

| Number | Print     | Description                            |
|--------|-----------|----------------------------------------|
| 1      | DC836V    | External supply voltage range 8-36V    |
|        | MDVR      | MDVR connection status indicator light |
| 2      | IPC1~IPC4 | IPC connection status indicator light  |
|        | POWER     | Power status indicator light           |