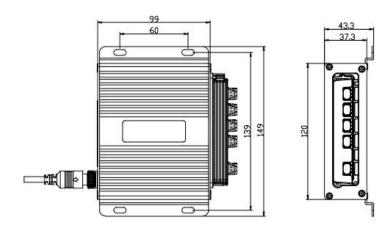

## **Dimension (Unit: mm)**

|  | Anti-vibration standard | MIL-STD-810F                                   |
|--|-------------------------|------------------------------------------------|
|  | Protection class        | IP54                                           |
|  | Dimension               | 126mm(L) x 149mm(W) x 43.3mm(H)                |
|  | Environment             | Working temperature: -40°C to 70°C             |
|  |                         | Storage temperature: -40 °C to 85 °C           |
|  |                         | Working Humidity: 10% to 90% RH non-condensing |
|  |                         | Storage Humidity: 5% to 95% RH non-condensing  |